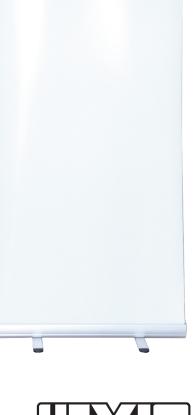

## ROLLPRIMO

 $\checkmark$ 

#### **DIMENSIONS** OF THE PRINTED GRAPHIC

- Width: 85 cm/34.5 in.
- Height: 220 cm/87 in of which 20 cm/8 in are in the casing.

Dimensions of the casing without feet: 91x86x865 mm\* Dimensions assembled with feet: 2090x280x865 mm\*

# **ROLLPRIMO**

The ROLLPRIMO consists of a steel casing, a non-telescopic pole and a hanger.

.....

Continue applying the graphic until the full width is taped.

Open the hanger.

Clip the top of the graphic in the hanger.