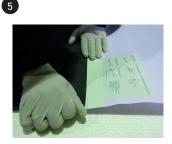

Partly expose the double-sided tape and start applying the bottom end of the graphic.

Once the graphic is applied to the tape, firmly press down over the full width to ensure proper adhesion.

7

Remove the pin to pull the graphic into the casing. Be careful to hold the graphic and let it roll up smoothly.