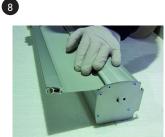

Roll the entire graphic into the casing.

12

Fit the pole into the casing.

Pull the graphic out of the casing while holding the pole.

Completely unroll the graphic and fix it to the pole.

÷

Gently pull the graphic towards the top and reinsert the pin.