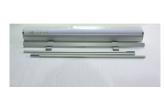

# **ROLLPRIMO**

The ROLLPRIMO consists of a steel casing, a non-telescopic pole and a hanger.

.....

Continue applying the graphic until the full width is taped.

Open the hanger.

Clip the top of the graphic in the hanger.

#### **DIMENSIONS** OF THE PRINTED GRAPHIC

- Width: 85 cm/34.5 in.
- Height: 220 cm/87 in of which 20 cm/8 in are in the casing.

Dimensions of the casing without feet: 91x86x865 mm\* Dimensions assembled with feet: 2090x280x865 mm\*

\*Height x depth x width

Weight (excluding graphic): 2 kg

Dimensions of the transport bag: 115x115x900 mm\*