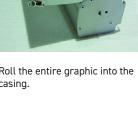

Roll the entire graphic into the casing.

12

Fit the pole into the casing.

Pull the graphic out of the casing while holding the pole.

Completely unroll the graphic and fix it to the pole.

÷

Gently pull the graphic towards the top and reinsert the pin.