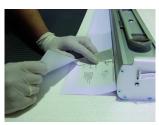

Partly expose the double-sided tape and start applying the bottom end of the graphic.

Once the graphic is applied to the tape, firmly press down over the full width to ensure proper adhesion.

7

Remove the pin to pull the graphic into the casing. Be careful to hold the graphic and let it roll up smoothly.