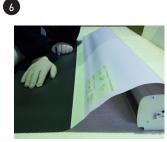

Partly expose the double-sided tape and start applying the bottom end of the graphic.

Once the graphic is applied to the tape, firmly press down over the full width to ensure proper adhesion.

7

Remove the pin to pull the graphic into the casing. Be careful to hold the graphic and let it roll up smoothly.

Roll the entire graphic into the casing.

12

Fit the pole into the casing.

Pull the graphic out of the casing while holding the pole.

Completely unroll the graphic and fix it to the pole.

÷

Gently pull the graphic towards the top and reinsert the pin.