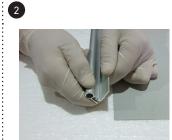

Partly expose the double-sided tape and start applying the bottom end of the graphic.

Once the graphic is applied to the tape, firmly press down over the full width to ensure proper adhesion.

7

Remove the pin to pull the graphic into the casing. Be careful to hold the graphic and let it roll up smoothly.