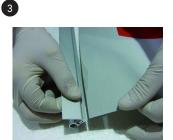

Roll the entire graphic into the casing.

12

Fit the pole into the casing.

Pull the graphic out of the casing while holding the pole.

Completely unroll the graphic and fix it to the pole.

÷

Gently pull the graphic towards the top and reinsert the pin.