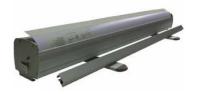

#### **DIMENSIONS** OF THE PRINTED GRAPHIC

- Width: 85 cm/34.5 in.
- Height: 220 cm/87 in of which 20 cm/8 in are in the casing.

Dimensions of the casing without feet: 91x86x865 mm\* Dimensions assembled with feet: 2090x280x865 mm\*

\*Height x depth x width

Weight (excluding graphic): 2 kg

Dimensions of the transport bag: 115x115x900 mm\*

# **ROLLPRIMO**

The ROLLPRIMO consists of a steel casing, a non-telescopic pole and a hanger.

.....

Continue applying the graphic until the full width is taped.

Open the hanger.

Clip the top of the graphic in the hanger.