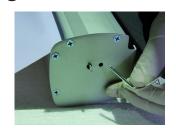

Partly expose the double-sided tape and start applying the bottom end of the graphic.

Once the graphic is applied to the tape, firmly press down over the full width to ensure proper adhesion.

7

Remove the pin to pull the graphic into the casing. Be careful to hold the graphic and let it roll up smoothly.