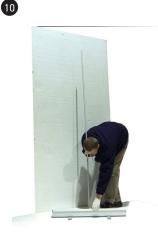

Roll the entire graphic into the casing.

12

Fit the pole into the casing.

Pull the graphic out of the casing while holding the pole.

Completely unroll the graphic and fix it to the pole.

÷

Gently pull the graphic towards the top and reinsert the pin.