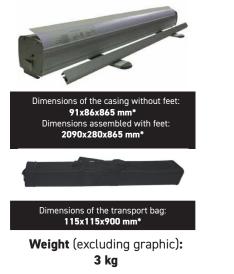

## DIMENSIONS OF THE PRINTED GRAPHIC

- Width: 85 cm / 34.5 in (ROLLEC085) and 100 cm / 39.4 in (ROLLEC0100)
- Height: 220 cm/87 in of which 20 cm/8 in are in the casing.