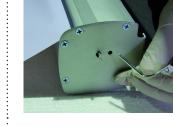

# ROLLECO

The ROLLECO consists of a steel casing, a non-telescopic pole and a hanger.

.....

Continue applying the graphic until the full width is taped.

Fit the pole into the casing.

Open the hanger.

Clip the top of the graphic in the hanger.