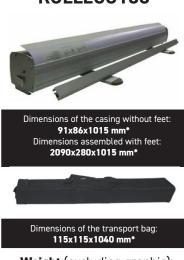

#### ROLLECO100

.....

\* Height x depth x width

Weight (excluding graphic): 3.5 kg

www.hexis-graphics.com