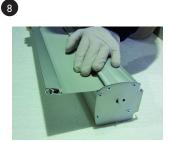

# ROLLECO

The ROLLECO consists of a steel casing, a non-telescopic pole and a hanger.

.....

Continue applying the graphic until the full width is taped.

Fit the pole into the casing.

Open the hanger.

Clip the top of the graphic in the hanger.