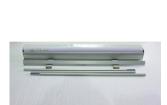

# ROLLECO

The ROLLECO consists of a steel casing, a non-telescopic pole and a hanger.

.....

Continue applying the graphic until the full width is taped.

Fit the pole into the casing.

Open the hanger.

Clip the top of the graphic in the hanger.