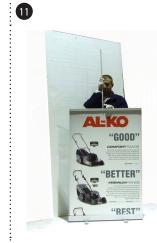

## DIMENSIONS OF THE PRINTED GRAPHIC

- Width: 85 cm / 34.5 in (ROLLEC085) and 100 cm / 39.4 in (ROLLEC0100)
- Height: 220 cm/87 in of which 20 cm/8 in are in the casing.