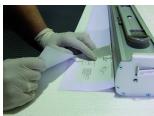

## 4

Partly expose the double-sided tape and start applying the bottom end of the graphic.

Once the graphic is applied to the tape, firmly press down over the full width to ensure proper adhesion.

Pull the graphic out of the