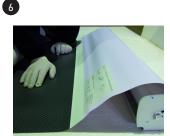

casing while holding the pole.

10

Remove the pin to pull the graphic into the casing. Be careful to hold the graphic and let it roll up smoothly.

Roll the entire graphic into the casing.

Completely unroll the graphic and fix it to the pole.