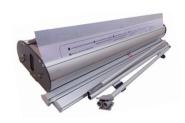

#### **DIMENSIONS OF THE PRINTED GRAPHIC**

- Width: 85 cm/34.5 in.
- Height: 220 cm/87 in of which 20 cm/8 in are in the casing.

Dimensions of the casing without feet: 160x95x865 mm\* Dimensions assembled with feet: 2110x380x865 mm\*

Dimensions of the transport bag: 185x125x900 mm\*

\*Height x depth x width

Weight (excluding graphic): 4.75 kg