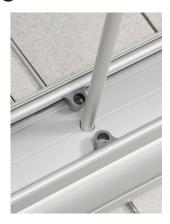

9

Install the mast into the base.

10

Remove the graphic from the base while holding the mast.

1

Unroll the graphic until the top and attach it to the mast.

12

Repeat steps 10 to 11 for the second graphic.