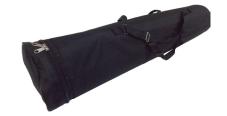

Dimensions of the transport bag: 185x125x900 mm\*

\*Height x depth x width

Weight (excluding graphic): 4.75 kg