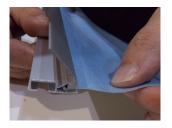

# ROLLDOUBLE

1

ROLLDOUBLE is composed of steel base, a non-telescopic mast and a hanger.

2

Open the header bar.

3

Insert and clip the top of the graphic into the header bar

4

Remove a part of the doublesided adhesive tape and start applying the bottom of the graphic.

5

Keep applying the graphic until it is fully bonded.

6

Once the graphic is stuck, press firmly to fix it definitely.