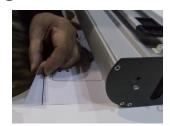

7

Remove the pin in order to slide the graphic into the base.
Be careful to maintain the graphic and the base so that the winding is done properly.

8

Completely wind the graphic into the base, then repeat the work steps 2 to 8 to mount the second graphic.