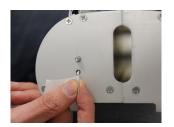

7

Remove the pin in order to slide the graphic into the base.
Be careful to maintain the graphic and the base so that the winding is done properly.

8

Completely wind the graphic into the base, then repeat the work steps 2 to 8 to mount the second graphic.