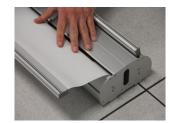

# ROLLDOUBLE

1

ROLLDOUBLE is composed of steel base, a non-telescopic mast and a hanger.

2

Open the header bar.

3

Insert and clip the top of the graphic into the header bar

4