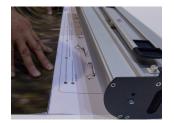

7

Remove the pin in order to slide the graphic into the base.
Be careful to maintain the graphic and the base so that the winding is done properly.

8

Completely wind the graphic into the base, then repeat the work steps 2 to 8 to mount the second graphic.

9

Install the mast into the base.

10

Remove the graphic from the base while holding the mast.

1

Unroll the graphic until the top and attach it to the mast.

12

Repeat steps 10 to 11 for the second graphic.