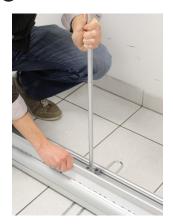

7

Remove the pin in order to slide the graphic into the base.
Be careful to maintain the graphic and the base so that the winding is done properly.

8

Completely wind the graphic into the base, then repeat the work steps 2 to 8 to mount the second graphic.

9

Install the mast into the base.

10

Remove the graphic from the base while holding the mast.

1

Unroll the graphic until the top and attach it to the mast.

12

Repeat steps 10 to 11 for the second graphic.