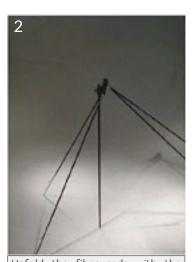

Adjust the height of the central rod to set the rack's angle. Lock the rod using the screw provided.
Unfold and snap the last 2 fiber rods into the central hub.

Attach the graphics to the rack's hooks using the eyelets.