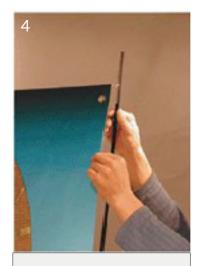

Adjust the height of the central rod to set the rack's angle. Lock the rod using the screw provided.
Unfold and snap the last 2 fiber rods into the central hub.

Attach the graphics to the rack's hooks using the eyelets.