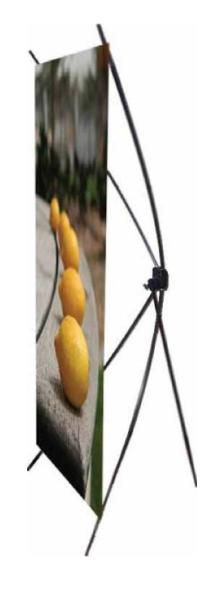

## **GRAPHICS DIMENSIONS FOR PRINTING:**

• Width: 60 cm / 23.6 in. (PREMIO) and 80 cm / 31.5 in. (PREMIO XL)

> Height: 160 cm/63 in. (PREMIO) and 200 cm/ 78.7 in. (PREMIO XL)

The rack and the graphics are then assembled.