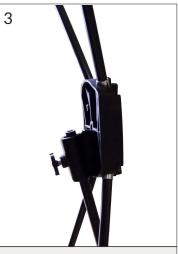

## PREMO et PREMOXL Assembly

Unpack the graphics rack from the carrying bag.

Unfold the fiber rods with the longest metal part and snap them into the central hub.

Insert the retractable central rod into the hub. Put the three rods on the ground.

Adjust the height of the central rod to set the rack's angle. Lock the rod using the screw provided.
Unfold and snap the last 2 fiber rods into the central hub.

Attach the graphics to the rack's hooks using the eyelets.