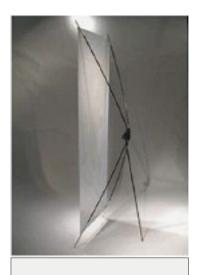

RECOMMENDED FOR PRINTING:

> JT300M1 > FRONT2

> FRONTM1 > FRONT2V2 B and M

> FRONTM1EV2 > FRONT3V2

→ FRONT5M1 → FRONT3V3 B and M

## **GRAPHICS DIMENSIONS FOR PRINTING:**

• Width: 60 cm / 23.6 in. (PREMIO) and 80 cm / 31.5 in. (PREMIO XL)

> Height: 160 cm/63 in. (PREMIO) and 200 cm/ 78.7 in. (PREMIO XL)









## PREMO et PREMOXL Assembly



Unpack the graphics rack from the carrying bag.



Unfold the fiber rods with the longest metal part and snap them into the central hub.

Insert the retractable central rod into the hub. Put the three rods on the ground.



Adjust the height of the central rod to set the rack's angle. Lock the rod using the screw provided.
Unfold and snap the last 2 fiber rods into the central hub.



Attach the graphics to the rack's hooks using the eyelets.



The rack and the graphics are then assembled.