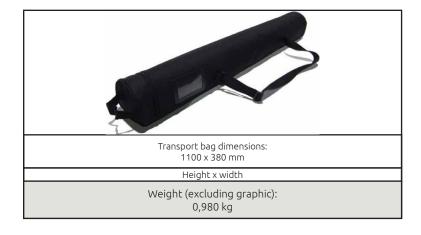

### PREMIO AND PREMIO XL BENEFITS:

- > Lightweight structure
- Quick and easy to assemble
- The graphics is attached with 4 eyelets.
- > Sold with a carrying bag, which provides with protection and ease of transportation.