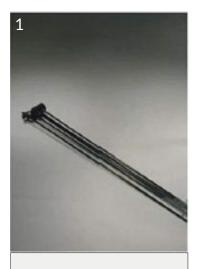

## PREMO et PREMOXL Assembly

Unpack the graphics rack from the carrying bag.

Unfold the fiber rods with the longest metal part and snap them into the central hub.

Insert the retractable central rod into the hub. Put the three rods on the ground.