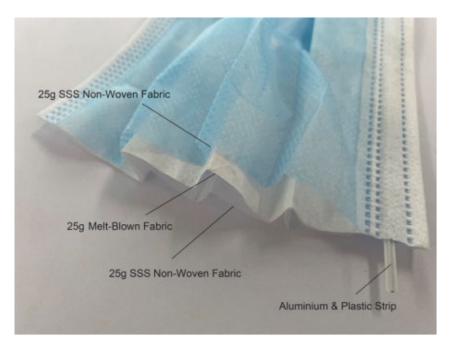

## **PRODUCT DESCRIPTION:**

- Disposable protection mask, 3 layers
- FFPI Category

## **TECNICAL DATAS:**

BFE99 25g Melt-blown fabric

| FEATURES                         | TEST STANDARD      | AVERAGE             |
|----------------------------------|--------------------|---------------------|
| Bacterial filtration rate<br>(%) | YY 0469-2011       | BFE > 95            |
| Particles filtration rate (%)    | YY 0469-2011 5.6.2 | 92.23 minimum value |