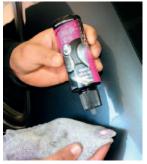

### CONSEILS D'UTILISATION

- Agiter avant utilisation.
- Mettre une noix de produit sur un chiffon doux humide.
- Frotter la surface jusqu'à disparition de la rayure.
   Renouveler l'opération si nécessaire.
- Enlever les résidus de produit avec un chiffon propre imbibé d'eau puis sécher la surface.

### INSTRUCTIONS FOR USE

- ■Shake before use.
- Put a small amount of product on a soft damp cloth.
- Rub the surface until the scratch disappears. Repeat the operation if necessary.
- Remove product residues with a clean cloth moistened with water then dry the surface.