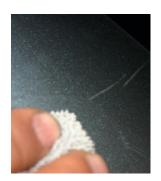

# **EFFACE RAYURES**

L'Efface Rayures ProTech® gomme les rayures sur tous les types de peintures.\*

Ce produit est remarquable par son efficacité. Il contient de la poudre rouge extraite des Montagnes Rocheuses reconnues pour leurs qualités abrasives. Il gomme parfaitement les rayures et griffures peu profondes.

### CONSEILS D'UTILISATION

- Agiter avant utilisation.
- Mettre une noix de produit sur un chiffon doux humide.
- Frotter la surface jusqu'à disparition de la rayure.
   Renouveler l'opération si nécessaire.
- Enlever les résidus de produit avec un chiffon propre imbibé d'eau puis sécher la surface.

## SCRATCH REMOVER

The ProTech® Scratch Remover erases scratches on every type of paint.\* This is a remarkably effective product.

It contains a red powder extracted in the Rocky Mountains, recognised for its abrasive qualities. It removes perfectly scratches and shallow scratches.

### INSTRUCTIONS FOR USE

- ■Shake before use.
- Put a small amount of product on a soft damp cloth.
- Rub the surface until the scratch disappears. Repeat the operation if necessary.
- Remove product residues with a clean cloth moistened with water then dry the surface.