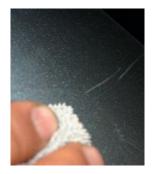

# **EFFACE RAYURES**

L'Efface Rayures ProTech® gomme les rayures sur tous les types de peintures.\*

Ce produit est remarquable par son efficacité. Il contient de la poudre rouge extraite des Montagnes Rocheuses reconnues pour leurs qualités abrasives. Il gomme parfaitement les rayures et griffures peu profondes.

## SCRATCH REMOVER

The ProTech® Scratch Remover erases scratches on every type of paint.\* This is a remarkably effective product.

It contains a red powder extracted in the Rocky Mountains, recognised for its abrasive qualities. It removes perfectly scratches and shallow scratches.