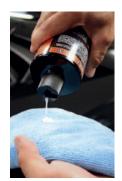

## CONSEILS D'UTILISATION

- Agiter le flacon avant utilisation.
- Appliquer de préférence sur des surfaces propres, froides ou tièdes.
- Laver préalablement le véhicule. Essuyer très sommairement la voiture.
- Appliquer Eclat' Max sur un chiffon propre et doux, légèrement mouillé. Etaler Eclat' Max sur la surface à traiter.
- Traiter un élément à la fois (par exemple une aile).
- Essuyer avec un chiffon propre jusqu'à obtention d'un effet brillant.
- Si des taches persistes, renouveler l'essuyage avec un chiffon doux et légèrement humide
- Traiter section par section, le reste du véhicule.

## INSTRUCTIONS FOR USE

- Shake before use.
- •Apply preferably to clean, cool surfaces.
- First wash the vehicle. Give the vehicle a quick wipe.
- Apply Eclat'Max to a clean, soft and slightly moistened cloth.
- •Spread the Eclat'Max over the surface.
- •Treat one part at a time (e.g. a wing).
- •Wipe to a shine with a soft clean cloth.
- •If stains persist, repeat the wiping with a soft and damp cloth.
- •Treat the rest of the vehicle section by section.