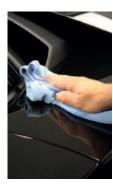

## CONSEILS D'UTILISATION

- Agiter le flacon avant utilisation.
- Appliquer de préférence sur des surfaces propres, froides ou tièdes.
- Laver préalablement le véhicule. Essuyer très sommairement la voiture.
- Appliquer Eclat' Max sur un chiffon propre et doux, légèrement mouillé. Etaler Eclat' Max sur la surface à traiter.
- Traiter un élément à la fois (par exemple une aile).
- Essuyer avec un chiffon propre jusqu'à obtention d'un effet brillant.
- Si des taches persistes, renouveler l'essuyage avec un chiffon doux et légèrement humide
- Traiter section par section, le reste du véhicule.

## INSTRUCTIONS FOR USE

- Shake before use.
- •Apply preferably to clean, cool surfaces.
- First wash the vehicle. Give the vehicle a quick wipe.
- Apply Eclat'Max to a clean, soft and slightly moistened cloth.
- •Spread the Eclat'Max over the surface.
- •Treat one part at a time (e.g. a wing).
- •Wipe to a shine with a soft clean cloth.
- •If stains persist, repeat the wiping with a soft and damp cloth.
- •Treat the rest of the vehicle section by section.