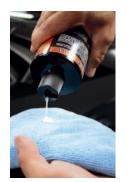

## CONSEILS D'UTILISATION

- Agiter le flacon avant utilisation.
- Appliquer de préférence sur des surfaces propres, froides ou tièdes.
- Laver préalablement le véhicule. Essuyer très sommairement la voiture.
- Appliquer Eclat' Max sur un chiffon propre et doux, légèrement mouillé. Etaler Eclat' Max sur la surface à traiter.
- Traiter un élément à la fois (par exemple une aile).
- Essuyer avec un chiffon propre jusqu'à obtention d'un effet brillant.
- Si des taches persistes, renouveler l'essuyage avec un chiffon doux et légèrement humide
- Traiter section par section, le reste du véhicule.

## INSTRUCTIONS FOR USE

- Shake before use.
- •Apply preferably to clean, cool surfaces.
- First wash the vehicle. Give the vehicle a quick wipe.
- Apply Eclat'Max to a clean, soft and slightly moistened cloth.
- •Spread the Eclat'Max over the surface.
- •Treat one part at a time (e.g. a wing).
- •Wipe to a shine with a soft clean cloth.
- •If stains persist, repeat the wiping with a soft and damp cloth.
- •Treat the rest of the vehicle section by section.