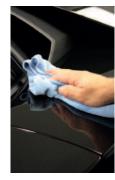

## CONSEILS D'UTILISATION

- Agiter le flacon avant utilisation.
- Appliquer de préférence sur des surfaces propres, froides ou tièdes.
- Laver préalablement le véhicule. Essuyer très sommairement la voiture.
- Appliquer Eclat' Max sur un chiffon propre et doux, légèrement mouillé. Etaler Eclat' Max sur la surface à traiter.
- Traiter un élément à la fois (par exemple une aile).
- Essuyer avec un chiffon propre jusqu'à obtention d'un effet brillant.
- Si des taches persistes, renouveler l'essuyage avec un chiffon doux et légèrement humide
- Traiter section par section, le reste du véhicule.

## INSTRUCTIONS FOR USE

- Shake before use.
- •Apply preferably to clean, cool surfaces.
- First wash the vehicle. Give the vehicle a quick wipe.
- Apply Eclat'Max to a clean, soft and slightly moistened cloth.
- •Spread the Eclat'Max over the surface.
- •Treat one part at a time (e.g. a wing).
- •Wipe to a shine with a soft clean cloth.
- •If stains persist, repeat the wiping with a soft and damp cloth.
- •Treat the rest of the vehicle section by section.