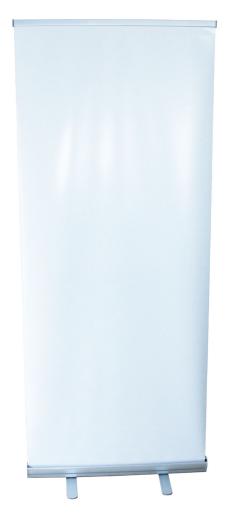

### **DIMENSIONS OF THE PRINTED GRAPHICS**

- Width: 85 cm / 34.5 in (ROLLESHOW85) and 100 cm / 39.4 in (ROLLSHOW100).
- Height: 220 cm/87 in of which 20 cm/8 in are in the casing.

ROLLSHOW85

Dimension of the casing without feet:
91x86x865 mm\*
Dimension fully assembled with feet:
2090x280x865 mm\*