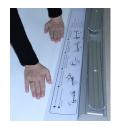

Partly expose the double-sided tape and start applying the bottom end of the graphic.

5

Continue applying the graphic until the full width is taped.

6

Once the graphic is applied to the tape, firmly press down over the full width to ensure proper adhesion. 7

Remove the pin to pull the graphic into the casing. Be careful to hold the graphic and let it roll up smoothly. 8

Roll the entire graphic into the casing.

9

Fit the pole into the casing.

10

Pull the graphic out of the casing while holding the pole.