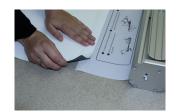

Partly expose the double-sided tape and start applying the bottom end of the graphic.

5

Continue applying the graphic until the full width is taped.

6

Once the graphic is applied to the tape, firmly press down over the full width to ensure proper adhesion. 7