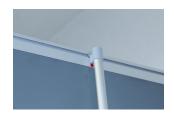

## **ROLLSHOW**

1

The ROLLSHOW consists of a steel casing, a non-telescopic pole and a hanger.

2

Open the hanger.

3

Clip the top of the graphic in the hange.

4

1

Completely unroll the graphic and fix it to the pole.

12