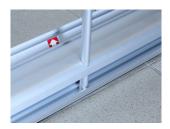

## **ROLLSHOW**

1

The ROLLSHOW consists of a steel casing, a non-telescopic pole and a hanger.

2

Open the hanger.

3

Clip the top of the graphic in the hange.

4

Partly expose the double-sided tape and start applying the bottom end of the graphic.

5

Continue applying the graphic until the full width is taped.

6

Once the graphic is applied to the tape, firmly press down over the full width to ensure proper adhesion. 7

Remove the pin to pull the graphic into the casing. Be careful to hold the graphic and let it roll up smoothly. 8

Roll the entire graphic into the casing.

9

Fit the pole into the casing.

10

Pull the graphic out of the casing while holding the pole.