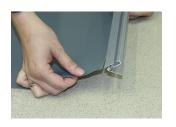

Remove the pin to pull the graphic into the casing. Be careful to hold the graphic and let it roll up smoothly. 8

Roll the entire graphic into the casing.

9

Fit the pole into the casing.

10

Pull the graphic out of the casing while holding the pole.

1

Completely unroll the graphic and fix it to the pole.

12