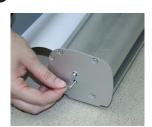

Remove the pin to pull the graphic into the casing. Be careful to hold the graphic and let it roll up smoothly. 8

Roll the entire graphic into the casing.

9

Fit the pole into the casing.

10

Pull the graphic out of the casing while holding the pole.

1

Completely unroll the graphic and fix it to the pole.

12