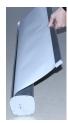

Remove the pin to pull the graphic into the casing. Be careful to hold the graphic and let it roll up smoothly. 8

Roll the entire graphic into the casing.

9

Fit the pole into the casing.

10

Pull the graphic out of the casing while holding the pole.

1

Completely unroll the graphic and fix it to the pole.

12