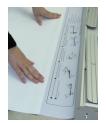

## **ROLLSHOW**

1

The ROLLSHOW consists of a steel casing, a non-telescopic pole and a hanger.

2

Open the hanger.

3

Clip the top of the graphic in the hange.

4

Partly expose the double-sided tape and start applying the bottom end of the graphic.

5

Continue applying the graphic until the full width is taped.

6

Once the graphic is applied to the tape, firmly press down over the full width to ensure proper adhesion. 7