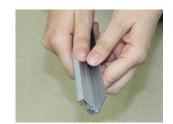

## **ROLLSHOW**

1

The ROLLSHOW consists of a steel casing, a non-telescopic pole and a hanger.

2

Open the hanger.

3

Clip the top of the graphic in the hange.

4

Partly expose the double-sided tape and start applying the bottom end of the graphic.

5

Continue applying the graphic until the full width is taped.

6

Once the graphic is applied to the tape, firmly press down over the full width to ensure proper adhesion. 7