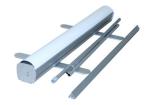

## **ROLLSHOW**

1

The ROLLSHOW consists of a steel casing, a non-telescopic pole and a hanger.

2

Open the hanger.

3

Clip the top of the graphic in the hange.

4

Partly expose the double-sided tape and start applying the bottom end of the graphic.

5

Continue applying the graphic until the full width is taped.

6

Once the graphic is applied to the tape, firmly press down over the full width to ensure proper adhesion. 7

Remove the pin to pull the graphic into the casing. Be careful to hold the graphic and let it roll up smoothly. 8

Roll the entire graphic into the casing.

9

Fit the pole into the casing.

10

Pull the graphic out of the casing while holding the pole.