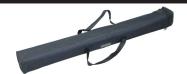

#### **ADVANTAGES** OF THE ROLLSHOW

- Reliable, simple and robust.
- Quick and easy to assemble.
- Sold with transport bag: provides protection and easy transport.

Dimension of the transport bag: 115x115x900 mm\*

#### ROLLSHOW100

Dimension of the casing without feet:
91x86x1015 mm\*\*

Dimension fully assembled with feet:
2090x280x1015 mm\*

Dimension of the transport bag: 1115x115x1040 mm\*

Weight (excluding graphic): 2 kg