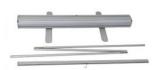

### **DIMENSIONS OF THE PRINTED GRAPHICS**

- Width: 85 cm / 34.5 in (ROLLESHOW85) and 100 cm / 39.4 in (ROLLSHOW100).
- Height: 220 cm/87 in of which 20 cm/8 in are in the casing.

ROLLSHOW85

Dimension of the casing without feet:
91x86x865 mm\*
Dimension fully assembled with feet:
2090x280x865 mm\*

Dimension of the transport bag: 115x115x900 mm\*

#### ROLLSHOW100

Dimension of the casing without feet:
91x86x1015 mm\*\*

Dimension fully assembled with feet:
2090x280x1015 mm\*

Dimension of the transport bag: 1115x115x1040 mm\*

Weight (excluding graphic): 2 kg