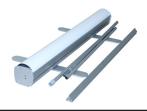

### **DIMENSIONS OF THE PRINTED GRAPHICS**

- Width: 85 cm / 34.5 in (ROLLESHOW85) and 100 cm / 39.4 in (ROLLSHOW100).
- Height: 220 cm/87 in of which 20 cm/8 in are in the casing.

ROLLSHOW85

Dimension of the casing without feet:
91x86x865 mm\*
Dimension fully assembled with feet:
2090x280x865 mm\*

## **ROLLSHOW**

1

The ROLLSHOW consists of a steel casing, a non-telescopic pole and a hanger.

2

Open the hanger.

3

Clip the top of the graphic in the hange.

4