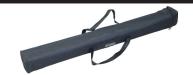

#### **ADVANTAGES** OF THE ROLLSHOW

- Reliable, simple and robust.
- Quick and easy to assemble.
- Sold with transport bag: provides protection and easy transport.

Dimension of the transport bag: 115x115x900 mm\*