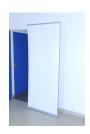

### **DIMENSIONS OF THE PRINTED GRAPHICS**

- Width: 85 cm / 34.5 in (ROLLESHOW85) and 100 cm / 39.4 in (ROLLSHOW100).
- Height: 220 cm/87 in of which 20 cm/8 in are in the casing.

ROLLSHOW85

Dimension of the casing without feet:
91x86x865 mm\*
Dimension fully assembled with feet:
2090x280x865 mm\*