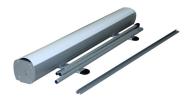

# **ROLLFIRST**

1

The ROLLFIRST consists of a steel casing, a non-telescopic pole and a hanger.

2

Open the hanger.

3

Clip the top of the graphic in the hanger.

4