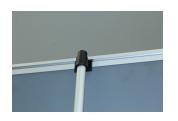

Remove the pin to pull the graphic into the casing. Be careful to hold the graphic and let it roll up smoothly.

8

Roll the entire graphic into the casing.

9

Fit the pole into the casing.

10

Pull the graphic out of the casing while holding the pole.

1

Completely unroll the graphic and fix it to the pole.

12