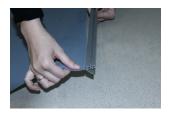

Partly expose the double-sided tape and start applying the bottom end of the graphic.

5

Continue applying the graphic until the full width is taped.

6

Once the graphic is applied to the tape, firmly press down over the full width to ensure proper adhesion. 7