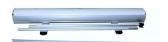

## **ROLLFIRST**

# **ROLLFIRST**

1

The ROLLFIRST consists of a steel casing, a non-telescopic pole and a hanger.

2

Open the hanger.

3

Clip the top of the graphic in the hanger.

4