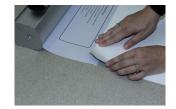

Partly expose the double-sided tape and start applying the bottom end of the graphic.

5

Continue applying the graphic until the full width is taped.

6

Once the graphic is applied to the tape, firmly press down over the full width to ensure proper adhesion. 7

Remove the pin to pull the graphic into the casing. Be careful to hold the graphic and let it roll up smoothly.

8

Roll the entire graphic into the casing.

9

Fit the pole into the casing.

10

Pull the graphic out of the casing while holding the pole.