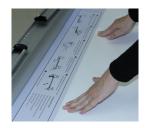

Partly expose the double-sided tape and start applying the bottom end of the graphic.

5

Continue applying the graphic until the full width is taped.

6

Once the graphic is applied to the tape, firmly press down over the full width to ensure proper adhesion. 7

Remove the pin to pull the graphic into the casing. Be careful to hold the graphic and let it roll up smoothly.

8

Roll the entire graphic into the casing.

9

Fit the pole into the casing.

10

Pull the graphic out of the casing while holding the pole.