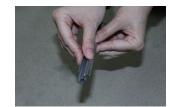

# **ROLLFIRST**

1

The ROLLFIRST consists of a steel casing, a non-telescopic pole and a hanger.

2

Open the hanger.

3

Clip the top of the graphic in the hanger.

4