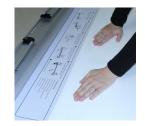

Partly expose the double-sided tape and start applying the bottom end of the graphic.

5

Continue applying the graphic until the full width is taped.

6

Once the graphic is applied to the tape, firmly press down over the full width to ensure proper adhesion. 7

Remove the pin to pull the graphic into the casing. Be careful to hold the graphic and let it roll up smoothly.

8

Roll the entire graphic into the casing.

9

Fit the pole into the casing.

10

Pull the graphic out of the casing while holding the pole.