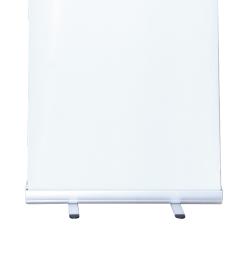

## **ROLLFIRST**

#### **DIMENSIONS OF THE PRINTED GRAPHIC**

- Width: 85 cm/34.5 in.
- Height: 220 cm/87 in of which 20 cm/8 in are in the casing.

Dimensions of the casing without feet: 91x86x865 mm\* Dimensions assembled with feet: 2090x280x865 mm\*