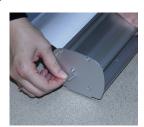

# **ROLLFIRST**

1

The ROLLFIRST consists of a steel casing, a non-telescopic pole and a hanger.

2

Open the hanger.

3

Clip the top of the graphic in the hanger.

4