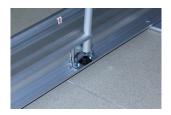

# **ROLLFIRST**

1

The ROLLFIRST consists of a steel casing, a non-telescopic pole and a hanger.

2

Open the hanger.

3

Clip the top of the graphic in the hanger.

4

Remove the pin to pull the graphic into the casing. Be careful to hold the graphic and let it roll up smoothly.

8

Roll the entire graphic into the casing.

9

Fit the pole into the casing.

10

Pull the graphic out of the casing while holding the pole.